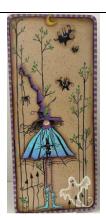

# November 15 Project: Hangin' the Welcome

Teacher: Janet Mitchell Designer: Prudy Vannier Class Fee: \$25.00 / Non-

Member: \$30.00

Packet/Supplies Fee: No

Charge

Surface Fee: Surface of

choice, 11"w × 13"h is what Janet painted but she says adapt your pattern to something in your stash

Medium: Acrylics

Skill Level: Intermediate