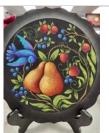

## June 21

Project: Blue Bird and Pears Teacher: Rayma Stewart Designer: Rosemary West

Class Fee: \$25.00 / Non-Member:

\$30.00

Surface: 8" round surface of your

choice, i.e. bowl, back of plate, etc.

Packet/Supplies Fee: \$0.00

Medium: Acrylics

Skill Level: Beginner/Intermediate