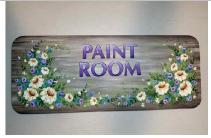

costs.

Skill Level: Beginner/Intermediate

April 19

Project: Paint Room sign

Teacher/Designer: Penny Hobbs (Via Zoom)
Class Fee: \$25.00 / Non-Member: \$30.00
Packet/Supplies Fee: \$10.00 includes:
Packet (5.00) and Lettering Stencil (5.00)
Surface Fee: \$10.00 or surface of choice

18 ¾" × 7" × 1/4 "

SDBW will order as a group to save on shipping for those in the San Diego area, outside the San Diego area, please contact Penny Hobbs directly. For SDBW order we must order by March 1, 2024.

Medium: Acrylics

Skill Level: Intermediate