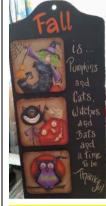

#### August 16

Project: Fall is...

Teacher: Christine Taylor-Leonard

(Via Zoom)

Designer: Maxine Thomas

Class Fee: \$25.00 / Non-Member: \$30.00 Packet/Supplies Fee: No

Charge

Surface Fee: Size is 19"x8 ½" wood w/3 small 4 ½" wood squares order

through Pine Craft SKU #819003

20% discount code will be given on prep when sign

up or surface of your choice

Medium: Acrylics

Skill Level: Intermediate