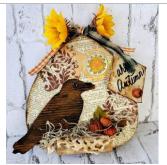

# November 15 Project: Hangin' the Welcome

Teacher: Janet Mitchell Designer: Prudy Vannier Class Fee: \$25.00 / Non-

Member: \$30.00

Packet/Supplies Fee: No

Charge

Surface Fee: Surface of

choice, 11"w × 13"h is what Janet painted but she says adapt your pattern to something in your stash

Medium: Acrylics

Skill Level: Intermediate