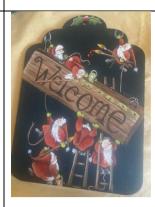

# November 15 Project: Hangin' the Welcome

Teacher: Janet Mitchell Designer: Prudy Vannier Class Fee: \$25.00 / Non-

Member: \$30.00

Packet/Supplies Fee: No

Charge

Surface Fee: Surface of

choice, 11"w × 13"h is what Janet painted but she says adapt your pattern to something in your stash