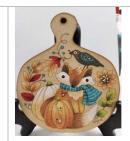

# JANUARY 18

Project: Snowmen Melt

Your Heart

Teacher: Donna Carpenter

Designer: Monica Brint Class Fee: \$25.00 / Non-

1922 Lee: \$52:00 / Moli

Member: \$30.00

Packet/Supplies Fee: \$5.00 Pattern

Surface Fee: \$14.00 Wood 12 x 12 Order from Donna Carpenter or surface of your choice

Medium: Acrylics

Skill Level: Beginner/Intermediate