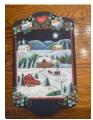

August 17

Project: A Midnite Clear
Teacher: Janet Mitchell
Designer: Susie Sanders
Medium: Acrylics
Packet/Supplies: \$0.00
Surface Fee: Wood plaque or
your choice of surface. 11" x 14"

FEBRUARY 17

**Project: Holiday Hat (ZOOM)**Teacher/Designer: Sandy LeFlore