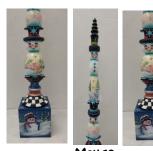

6"x8"

May 18

**Project: Snowman Topiary**Teacher/Designer: Donna Carpenter

Medium: Acrylics

Packet/Supplies Fee: \$5.00

Surface Fee: \$25.00 Purchase from

Donna

or your surface of choice 21" x 3"